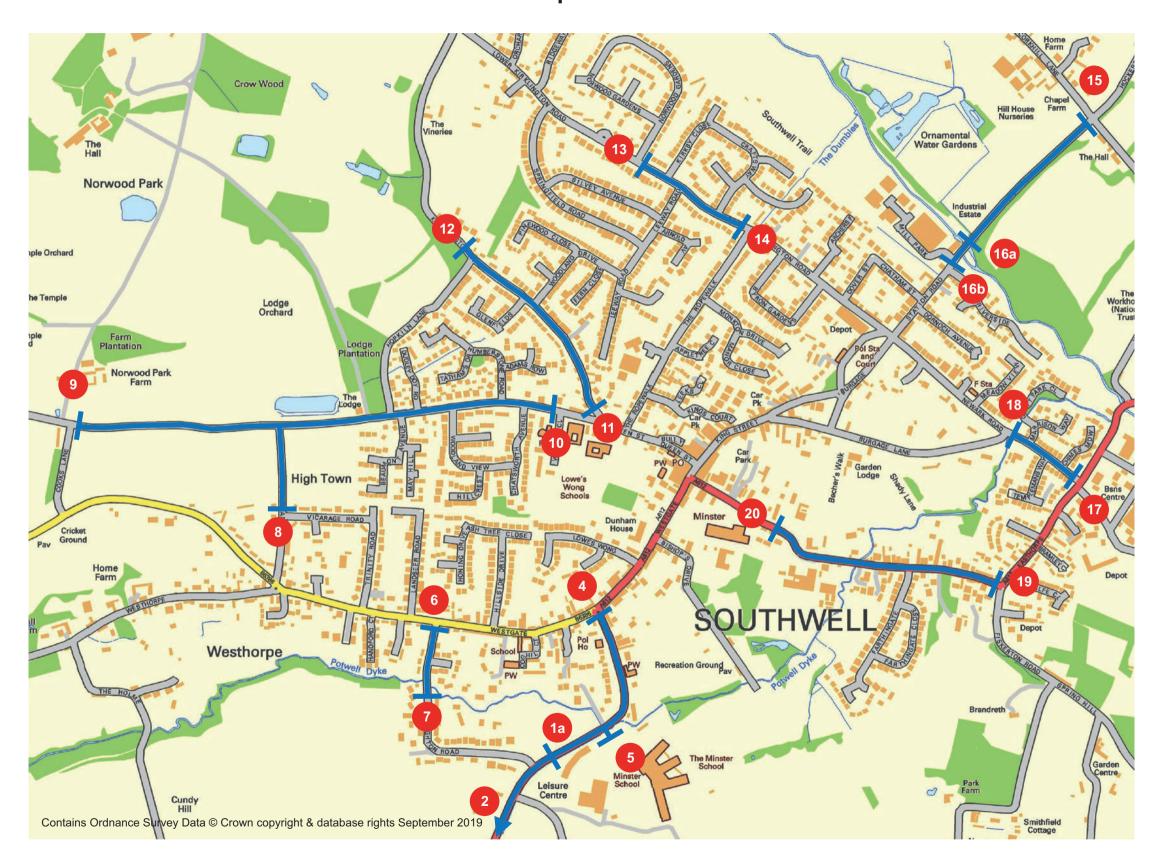

## Road closure map

These Road Closures do not necessarily indicate areas at risk of flooding. Check Flood Risk Zones on the EA website.

# Key

Closed Road

### Huddles

(Road Closure points grouped together)

#### CHET

Church Street, Easthorpe

Points: 19, 20

### HALM

Halam Road

Points: 9

#### KIRK

Kirklington Road

Points: 10-12

#### LKR

Lower Kirklington Road

Points: 13, 14

#### **NEW**

Newark Road Points: 17, 18

NOTT Nottingham Road

Points: 1a, 2, 5, 7 (2 is at Brackenhurst)

#### STN

Station Road Points: 15, 16a/b

#### **WEST**

Westgate

Points: 4, 6, 8

For contact details of the Lead Wardens in these huddles see:

www.southwellfloodforum.org.uk/community/ emergency/road-closure/